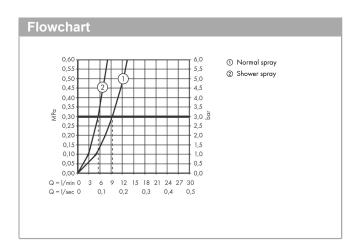

## product features

- · ComfortZone 250
- · swivel range adjustable in 2 steps to 110° or 150°
- · shower spray, laminar spray
- · lockable shower spray, spray returns through pressing spray diverter
- · MagFit magnetic shower support
- · quick connect hose
- connection dimension: DN15
- · maximum flow rate at 3 bar: 9 l/min
- · ceramic cartridge
- connection type: G % connections
- temperature limitation adjustable
- integrated non-return valve
- suitable for continuous flow water heaters
- extension length up to 50 cm