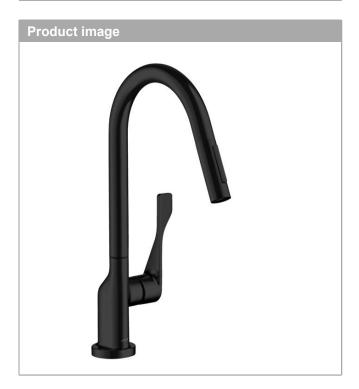

## **AXOR Citterio**

Single lever kitchen mixer 250 with pull-out spray Finish: Matt Black Article Number: 39835670

## **AXOR**

**AXOR Citterio** 

Single lever kitchen mixer 250 with pull-out spray Finish: Matt Black Article Number: 39835670