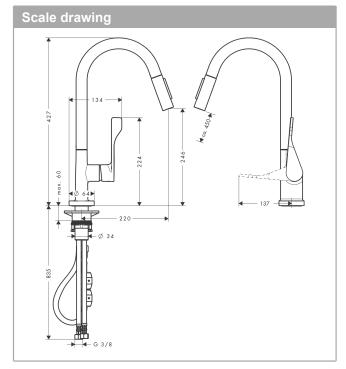

## product features

- · ComfortZone 250
- · swivel range adjustable in 2 steps to 110° or 150°
- · shower spray, laminar spray
- · lockable shower spray, spray returns through pressing spray diverter
- · MagFit magnetic shower support
- · quick connect hose
- connection dimension: DN15
- · maximum flow rate at 3 bar: 9 l/min
- · ceramic cartridge
- connection type: G % connections
- temperature limitation adjustable
- integrated non-return valve
- suitable for continuous flow water heaters
- extension length up to 50 cm