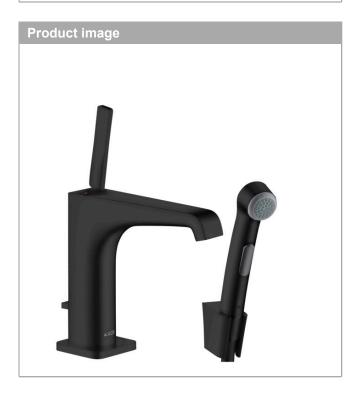

## **AXOR Citterio E**

Single lever basin mixer 130 with bidette hand shower and shower hose 1.60 m

Finish: Matt Black Article Number: 36130670

## **AXOR Citterio E**

Finish: Matt Black

Single lever basin mixer 130 with bidette hand shower and shower hose 1.60 m