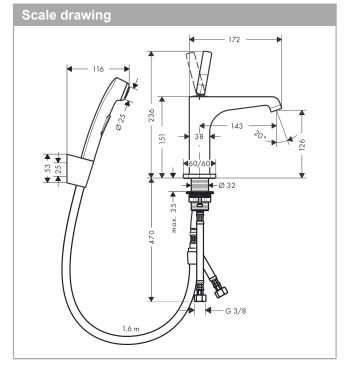

## product features

- consists of: single lever basin mixer, bidette hand shower, shower holder, shower hose, waste set
- ComfortZone 130projection: 143 mmspout height: 126 mm
- handle variant: pin handlespray type: normal spray
- spray type Bidette: shower spraymaximum flow rate at 3 bar: 5 l/min
- · ceramic cartridge
- · suitable for continuous flow water heaters
- push-open waste set G 11/4
- connection type: G % connections
- · connection dimension: DN15
- EU taxonomy: max. 6 l/min Substantial Contribution (SC) possible