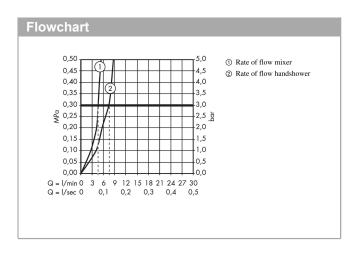

## product features

- consists of: single lever basin mixer, bidette hand shower, shower holder, shower hose, waste set
- ComfortZone 130projection: 143 mmspout height: 126 mm
- handle variant: pin handlespray type: normal spray
- spray type Bidette: shower spraymaximum flow rate at 3 bar: 5 l/min
- · ceramic cartridge
- · suitable for continuous flow water heaters
- push-open waste set G 11/4
- connection type: G % connections
- · connection dimension: DN15
- EU taxonomy: max. 6 l/min Substantial Contribution (SC) possible