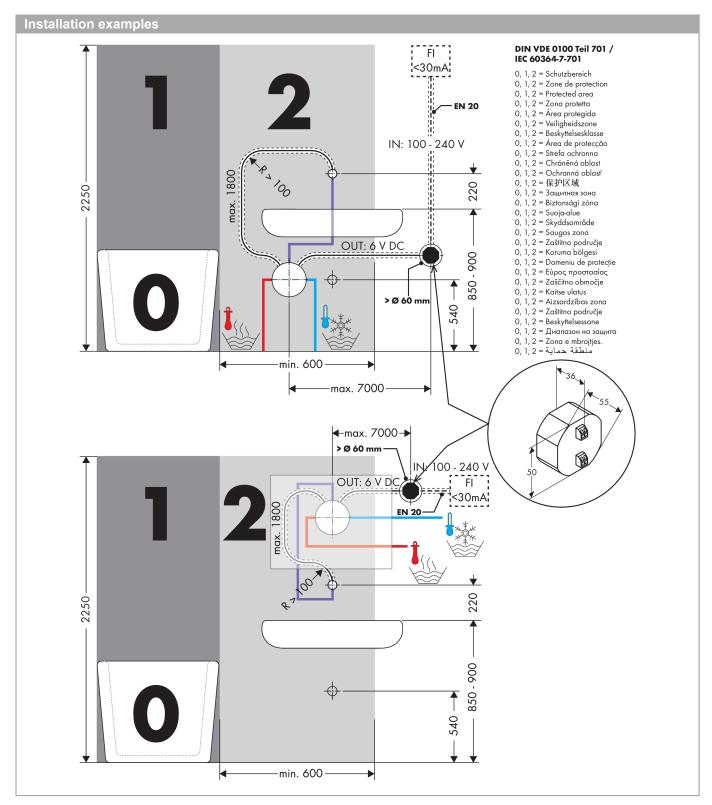

### AXOR Uno Electronic basin mixer for concealed installation wall-mounted with spout 165 mm Finish: Matt White Article Number: 38119700

| product features<br>· projection: 165 mm                                                                                                           |
|----------------------------------------------------------------------------------------------------------------------------------------------------|
| · spray type: normal spray                                                                                                                         |
| maximum flow rate at 3 bar: 5 l/min                                                                                                                |
| · temperature adjustable via basic set                                                                                                             |
| infrared sensor technology                                                                                                                         |
| · automatic environmental adjustment of infrared                                                                                                   |
| sensor                                                                                                                                             |
| <ul> <li>adjustable optical range of infrared sensor (5 settings)</li> </ul>                                                                       |
| · 230 V / 50 Hz mains connection                                                                                                                   |
| · running time: 10 s                                                                                                                               |
| · hygiene rinse activatable (automatic water flow)                                                                                                 |
| <ul> <li>frequency of hygiene rinse: 24 h</li> </ul>                                                                                               |
| · flushing time hygiene rinse: 10 s                                                                                                                |
| <ul> <li>permanent rinse activatable (single water flow for<br/>180 seconds, suitable for thermal disinfection)</li> </ul>                         |
| <ul> <li>cleaning mode: manual water stop for washbasin<br/>cleaning</li> </ul>                                                                    |
| TÜV certified                                                                                                                                      |
| · dirt filters in the connection hoses                                                                                                             |
| <ul> <li>for ideal function please note a minimum distance of<br/>140 mm from the aerators center to the back rim of<br/>the wash basin</li> </ul> |
| <ul> <li>EU taxonomy: max. 6 l/min - Substantial Contribution<br/>(SC) possible</li> </ul>                                                         |