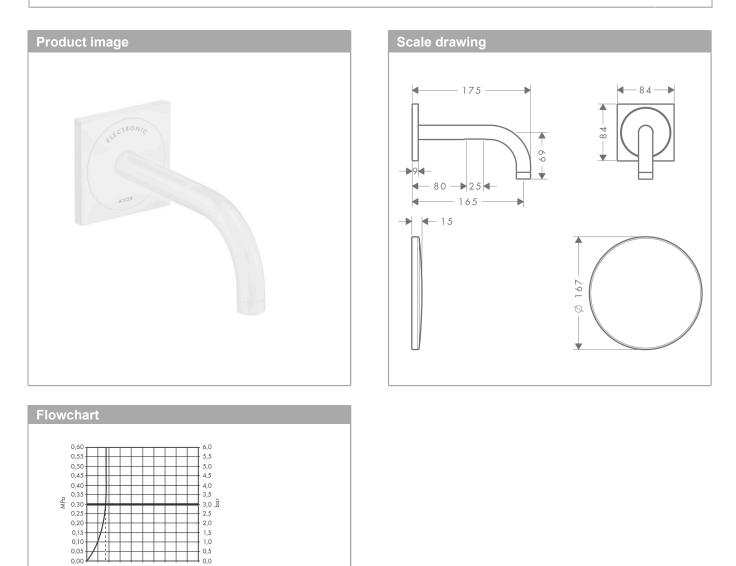

### AXOR Uno Electronic basin mixer for concealed installation wall-mounted with spout 165 mm Finish: Matt White Article Number: 38119700

| product features<br>· projection: 165 mm                                                                                                           |
|----------------------------------------------------------------------------------------------------------------------------------------------------|
| · spray type: normal spray                                                                                                                         |
| maximum flow rate at 3 bar: 5 l/min                                                                                                                |
| · temperature adjustable via basic set                                                                                                             |
| infrared sensor technology                                                                                                                         |
| · automatic environmental adjustment of infrared                                                                                                   |
| sensor                                                                                                                                             |
| <ul> <li>adjustable optical range of infrared sensor (5 settings)</li> </ul>                                                                       |
| · 230 V / 50 Hz mains connection                                                                                                                   |
| · running time: 10 s                                                                                                                               |
| · hygiene rinse activatable (automatic water flow)                                                                                                 |
| <ul> <li>frequency of hygiene rinse: 24 h</li> </ul>                                                                                               |
| · flushing time hygiene rinse: 10 s                                                                                                                |
| <ul> <li>permanent rinse activatable (single water flow for<br/>180 seconds, suitable for thermal disinfection)</li> </ul>                         |
| <ul> <li>cleaning mode: manual water stop for washbasin<br/>cleaning</li> </ul>                                                                    |
| TÜV certified                                                                                                                                      |
| · dirt filters in the connection hoses                                                                                                             |
| <ul> <li>for ideal function please note a minimum distance of<br/>140 mm from the aerators center to the back rim of<br/>the wash basin</li> </ul> |
| <ul> <li>EU taxonomy: max. 6 l/min - Substantial Contribution<br/>(SC) possible</li> </ul>                                                         |

#### AXOR Uno Electronic basin mixer for concealed installation wall-mounted with spout 165 mm Article Number: 38119700 Finish: Matt White

11

Q = I/min 0 3 6 9 12 15 18 21 24 27 30 Q = I/sec 0 0,1 0,2 0,3 0,4 0,5